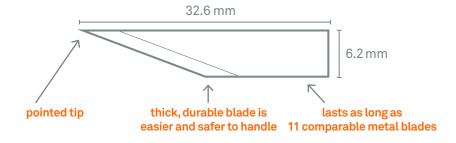

#### **Technical**

|  | BLADE MATERIAL         | zirconium oxide                                                  |
|--|------------------------|------------------------------------------------------------------|
|  | BLADE SIZE<br>& WEIGHT | 32.6 x 6.2 x 0.82 mm (0.64 g)<br>1.28 x 0.24 x 0.03 in (0.02 oz) |