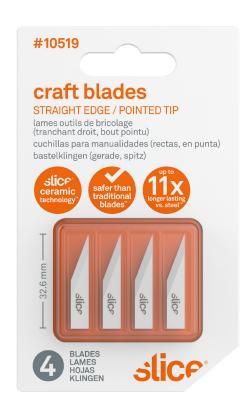

# **Craft Blades** STRAIGHT EDGE, POINTED TIP / 4 PACK

PACK OF 4

## Why Slice®?

- · Slice patented safety blades are safer than traditional blades
- Slice blades last up to 11.2x longer than steel blades
- fewer blade changes means less downtime and fewer injuries
- · Slice blades never rust, do not conduct electricity, are non-sparking, and are non-magnetic
- Slice blades are oil and lubricant free
- safer finger-friendly® edge cuts materials effectively
- blades are 100 percent recyclable

### **Specifications**

|  | SKU#             | 10519                                                                                    |
|--|------------------|------------------------------------------------------------------------------------------|
|  | INNER/MASTER     | 6/48                                                                                     |
|  | PACKAGED<br>UNIT | 8-95142-10519-1<br>126.4 x 77.6 x 6.25mm (8 g)<br>4.98 x 3.06 x 0.25 in (0.28 oz)        |
|  | INNER            | 2-08-95142-10519-5                                                                       |
|  | MASTER           | 5-08-95142-10519-6<br>20.3 x 15.1 x 20.1 cm (0.87 kg)<br>7.99 x 5.94 x 7.91 in (1.92 lb) |

#### **Technical**

|  | BLADE MATERIAL         | zirconium oxide                                                  |
|--|------------------------|------------------------------------------------------------------|
|  | BLADE SIZE<br>& WEIGHT | 32.6 x 6.2 x 0.82 mm (0.64 g)<br>1.28 x 0.24 x 0.03 in (0.02 oz) |