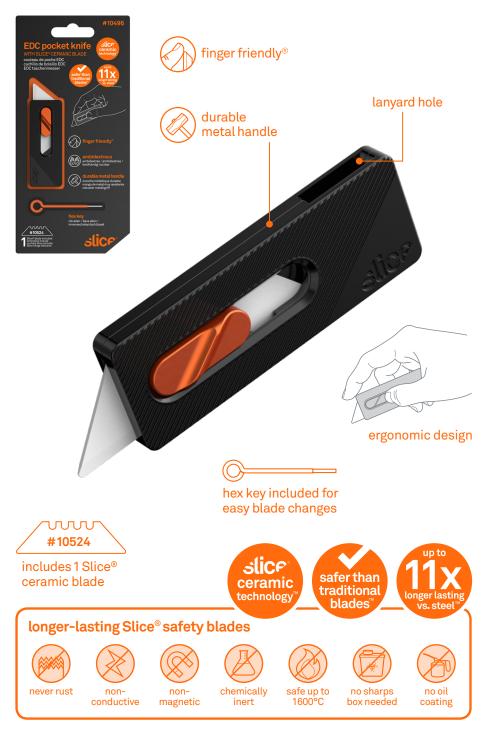

# **EDC Pocket Knife**

# WITH SLICE® CERAMIC BLADE

## Why Slice®?

- Slice patented safety blades are safer than traditional blades
- Slice blades last up to 11.2x longer than steel blades
- fewer blade changes means less downtime and fewer injuries
- Slice blades never rust, do not conduct electricity, and are non-magnetic
- Slice blades are oil and lubricant free
- safer finger-friendly® edge cuts materials effectively
- blades are 100 percent recyclable

#### **Technical**

| HANDLE<br>MATERIALS | aluminum, aluminum alloy,<br>POM, stainless steel              |
|---------------------|----------------------------------------------------------------|
| HANDLE SIZE         | 67 x 25 x 8.2 mm (23 g)<br>2.64 x 0.98 x 0.32 in (0.81 oz)     |
| BLADE MATERIAL      | zirconium oxide                                                |
| CUTTING DEPTH       | 12 mm (0.47 in)                                                |
| BLADE SIZE          | 61.8 x 18.8 x 0.78 mm (3 g)<br>2.43 x 0.74 x 0.03 in (0.11 oz) |

#### Compatibility

Slice® EDC pocket knives are designed to work exclusively with Slice safety blades for optimal safety and function.